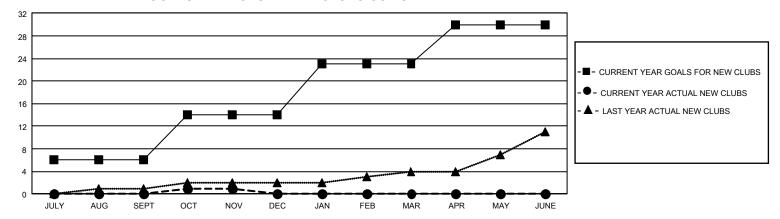

## GMT Constitutional Area 1, Group G

REPORT DOES NOT INCLUDE CLUBS IN UNDISTRICTED AREAS.

| Clubs                 |               |           |               | Members               |                          |                         |                                                    |
|-----------------------|---------------|-----------|---------------|-----------------------|--------------------------|-------------------------|----------------------------------------------------|
| RESULTS FOR 2024-2025 |               |           |               | RESULTS FOR 2024-2025 |                          |                         |                                                    |
| QUARTER               | NEW CLUB GOAL | NEW CLUBS | DROPPED CLUBS | QUARTER ME            | EMBER GROWTH NET<br>GOAL | MEMBER GROWTH<br>ACTUAL | DROPPED MEMBERS<br>ACTUAL (including<br>transfers) |
| JULY/AUG/SEPT         | 18            | 0         | 3             | JULY/AUG/SEPT         | - 282                    | 530                     | 456                                                |
| OCT/NOV/DEC           | 24            | 1         | 1             | OCT/NOV/DEC           | 277                      | 326                     | 299                                                |
| JAN/FEB/MAR           | 27            | 0         | 0             | JAN/FEB/MAR           | 271                      | 0                       | 0                                                  |
| APR/MAY/JUNE          | 21            | 0         | 0             | APR/MAY/JUNE          | 334                      | 0                       | 0                                                  |

## GOALS AND ACTUAL NEW CLUBS CUMULATIVE