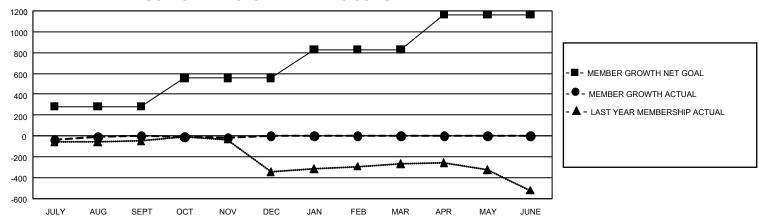

## GMT Constitutional Area 1, Group G

REPORT DOES NOT INCLUDE CLUBS IN UNDISTRICTED AREAS.

| Clubs                 |               |           |               | Members               |                          |                         |                                                    |
|-----------------------|---------------|-----------|---------------|-----------------------|--------------------------|-------------------------|----------------------------------------------------|
| RESULTS FOR 2024-2025 |               |           |               | RESULTS FOR 2024-2025 |                          |                         |                                                    |
| QUARTER               | NEW CLUB GOAL | NEW CLUBS | DROPPED CLUBS | QUARTER ME            | EMBER GROWTH NET<br>GOAL | MEMBER GROWTH<br>ACTUAL | DROPPED MEMBERS<br>ACTUAL (including<br>transfers) |
| JULY/AUG/SEPT         | 18            | 0         | 3             | JULY/AUG/SEPT         | - 282                    | 530                     | 456                                                |
| OCT/NOV/DEC           | 24            | 1         | 1             | OCT/NOV/DEC           | 277                      | 326                     | 299                                                |
| JAN/FEB/MAR           | 27            | 0         | 0             | JAN/FEB/MAR           | 271                      | 0                       | 0                                                  |
| APR/MAY/JUNE          | 21            | 0         | 0             | APR/MAY/JUNE          | 334                      | 0                       | 0                                                  |

## GOALS AND ACTUAL MEMBERS CUMULATIVE

| DROPPED CLUBS: 4 |     | 263 CLUBS OF 835 ADDED 1<br>OR MORE NEW MEMBERS | GENDER DISTRIBUTION             |                 |  |
|------------------|-----|-------------------------------------------------|---------------------------------|-----------------|--|
|                  |     |                                                 | MALE                            | 11,538 (62.75%) |  |
|                  |     |                                                 | FEMALE                          | 6,842 (37.21%)  |  |
| DROPPED MEMBERS  |     |                                                 | NON BINARY                      | 2 (0.01%)       |  |
| DECEASED         | 86  |                                                 | PREFER NOT TO ANSWER            | 4 (0.02%)       |  |
| CLUB CANCELLED   | 23  |                                                 | TOTAL FAMILY UNIT MEMBERS       |                 |  |
| OTHER            | 636 | CLICK HERE FOR                                  | TOTAL TANNET GIVE MEMBERS       |                 |  |
| TOTAL            | 745 | CUMULATIVE MEMBERSHIP DATA                      | FAMILY MEMBERS PAYING HALF DUES |                 |  |